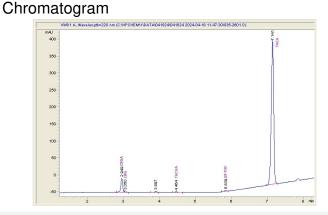

## Cannabinoid Profile

Cannabinoid Profile by HPLC

Cannabinoid % wt mg/g CBGA 5.945 59.45 CBG 0.703 7.03 CBD 0.729 7.29 THCVa 6.22 0.622 Delta-9-THC 0.264 2.64 THCA 75.97 759.65 **Total Cannabinoids** 84.23 842.3 **Calculated Total THC** 66.89 668.85 7.29 **Calculated CBD Yield** 0.73 Calculated Total THC = Delta-9-THC + 0.877 \* THCA Calculated Maximum CBD Yield = CBD + 0.877 \* CBDA