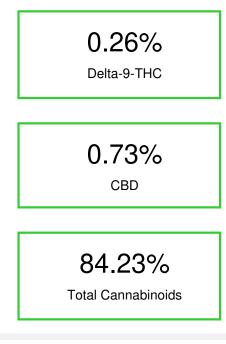

## Cannabinoid Profile

Cannabinoid Profile by HPLC

Cannabinoid % wt mg/g CBGA 5.945 59.45 CBG 0.703 7.03 CBD 0.729 7.29 THCVa 6.22 0.622 Delta-9-THC 0.264 2.64 THCA 75.97 759.65 **Total Cannabinoids** 84.23 842.3 **Calculated Total THC** 66.89 668.85 7.29 **Calculated CBD Yield** 0.73 Calculated Total THC = Delta-9-THC + 0.877 \* THCA Calculated Maximum CBD Yield = CBD + 0.877 \* CBDA